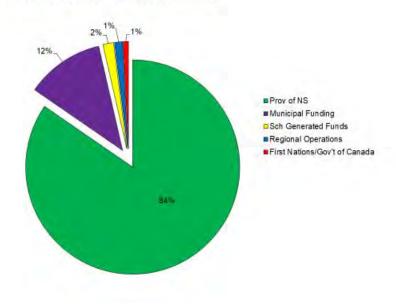

#### **Revenues**

The 2022-23 operating revenue budget totals \$280.2 million. This represents an increase of \$11.5 million over last year's budget.

2022-23 Revenue Budget

2022-23 Revenue Summary

# Revenues and Expenditures

| Revenues                              | <u>2021-22</u> | 2021-22        | 2022-23       |
|---------------------------------------|----------------|----------------|---------------|
|                                       | <u>Budget</u>  | <u>Actuals</u> | <u>Budget</u> |
|                                       | <del></del>    |                |               |
|                                       |                |                |               |
| Province of Nova Scotia               | 226,963,349    | 226,845,027    | 237,092,053   |
| Appropriations from Councils          | 32,592,955     | 32,592,936     | 33,096,252    |
| Regional Operations                   | 2,599,830      | 1,554,228      | 3,384,064     |
| First Nations                         | 1,657,500      | 1,714,923      | 1,469,500     |
| Government of Canada                  | 411,590        | 404,465        | 730,308       |
| School Generated Funds                | 4,500,000      | 2,334,149      | 4,500,000     |
| _                                     |                |                |               |
| Total Revenue _                       | 268,725,224    | 265,445,728    | 280,272,177   |
|                                       |                |                |               |
|                                       |                |                |               |
| <u>Expenditures</u>                   |                |                |               |
|                                       | 0.40.070       | <b>704 070</b> | 0.47 705      |
| Office of Regional Executive Director | 843,372        | 721,379        | 847,785       |
| Financial Services                    | 2,439,682      | 2,206,589      | 2,563,402     |
| Human Resources Services              | 1,910,047      | 1,602,174      | 2,035,658     |
| School Services                       | 195,330,180    | 191,610,472    | 204,216,512   |
| Program Services                      | 12,895,276     | 12,104,698     | 13,646,388    |
| Operational Services                  | 43,981,667     | 44,709,839     | 44,087,432    |
| Other Programs                        | 6,825,000      | 7,730,817      | 8,375,000     |
| School Generated Funds                | 4,500,000      | 2,112,483      | 4,500,000     |
| _                                     |                |                |               |
| Total Expenditures _                  | 268,725,224    | 262,798,451    | 280,272,177   |
| O and the O and the                   |                | 0.04= 0==      |               |
| Operating Surplus                     | -              | 2,647,277      | -             |