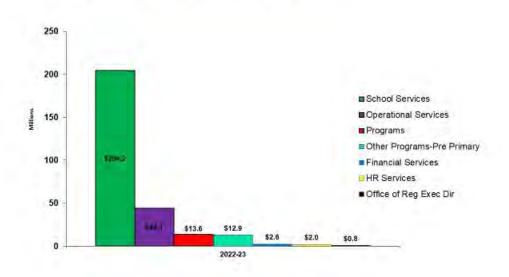

#### **Expenditures**

The 2022-23 operating expenditure budget totals \$280.2 million. This represents an increase of \$11.5 million over last year's budget.

2022-23 Expenditure Budget

2022-23 Expenditure Summary

# Revenues and Expenditures

| Revenues                              | <u>2021-22</u> | 2021-22        | 2022-23       |
|---------------------------------------|----------------|----------------|---------------|
|                                       | <u>Budget</u>  | <u>Actuals</u> | <u>Budget</u> |
|                                       | <del></del>    |                |               |
|                                       |                |                |               |
| Province of Nova Scotia               | 226,963,349    | 226,845,027    | 237,092,053   |
| Appropriations from Councils          | 32,592,955     | 32,592,936     | 33,096,252    |
| Regional Operations                   | 2,599,830      | 1,554,228      | 3,384,064     |
| First Nations                         | 1,657,500      | 1,714,923      | 1,469,500     |
| Government of Canada                  | 411,590        | 404,465        | 730,308       |
| School Generated Funds                | 4,500,000      | 2,334,149      | 4,500,000     |
| _                                     |                |                |               |
| Total Revenue _                       | 268,725,224    | 265,445,728    | 280,272,177   |
|                                       |                |                |               |
|                                       |                |                |               |
| <u>Expenditures</u>                   |                |                |               |
|                                       | 0.40.070       | <b>704 070</b> | 0.47 705      |
| Office of Regional Executive Director | 843,372        | 721,379        | 847,785       |
| Financial Services                    | 2,439,682      | 2,206,589      | 2,563,402     |
| Human Resources Services              | 1,910,047      | 1,602,174      | 2,035,658     |
| School Services                       | 195,330,180    | 191,610,472    | 204,216,512   |
| Program Services                      | 12,895,276     | 12,104,698     | 13,646,388    |
| Operational Services                  | 43,981,667     | 44,709,839     | 44,087,432    |
| Other Programs                        | 6,825,000      | 7,730,817      | 8,375,000     |
| School Generated Funds                | 4,500,000      | 2,112,483      | 4,500,000     |
| _                                     |                |                |               |
| Total Expenditures _                  | 268,725,224    | 262,798,451    | 280,272,177   |
| O and the O and the                   |                | 0.04= 0==      |               |
| Operating Surplus                     | -              | 2,647,277      | -             |