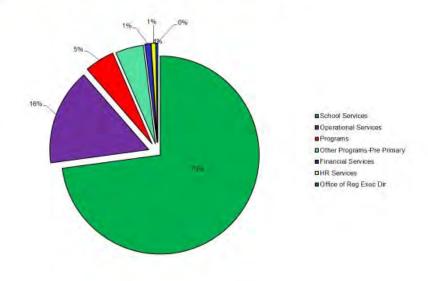

#### **Expenditures**

The 2022-23 operating expenditure budget totals \$280.2 million. This represents an increase of \$11.5 million over last year's budget.

2022-23 Expenditure Budget

2022-23 Expenditure Summary