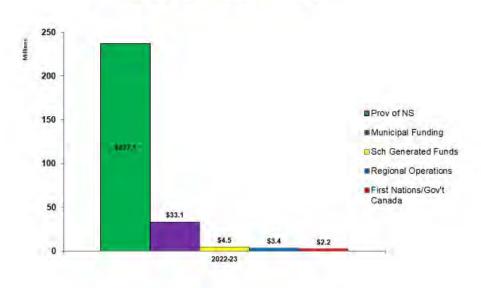

#### **Revenues**

The 2022-23 operating revenue budget totals \$280.2 million. This represents an increase of \$11.5 million over last year's budget.

2022-23 Revenue Budget

2022-23 Revenue Summary

# Revenues and Expenditures

| Revenues                              | <u>2021-22</u> | 2021-22        | 2022-23       |
|---------------------------------------|----------------|----------------|---------------|
|                                       | <u>Budget</u>  | <u>Actuals</u> | <u>Budget</u> |
|                                       | <del></del>    |                |               |
|                                       |                |                |               |
| Province of Nova Scotia               | 226,963,349    | 226,845,027    | 237,092,053   |
| Appropriations from Councils          | 32,592,955     | 32,592,936     | 33,096,252    |
| Regional Operations                   | 2,599,830      | 1,554,228      | 3,384,064     |
| First Nations                         | 1,657,500      | 1,714,923      | 1,469,500     |
| Government of Canada                  | 411,590        | 404,465        | 730,308       |
| School Generated Funds                | 4,500,000      | 2,334,149      | 4,500,000     |
| _                                     |                |                |               |
| Total Revenue _                       | 268,725,224    | 265,445,728    | 280,272,177   |
|                                       |                |                |               |
|                                       |                |                |               |
| <u>Expenditures</u>                   |                |                |               |
|                                       | 0.40.070       | <b>704 070</b> | 0.47 705      |
| Office of Regional Executive Director | 843,372        | 721,379        | 847,785       |
| Financial Services                    | 2,439,682      | 2,206,589      | 2,563,402     |
| Human Resources Services              | 1,910,047      | 1,602,174      | 2,035,658     |
| School Services                       | 195,330,180    | 191,610,472    | 204,216,512   |
| Program Services                      | 12,895,276     | 12,104,698     | 13,646,388    |
| Operational Services                  | 43,981,667     | 44,709,839     | 44,087,432    |
| Other Programs                        | 6,825,000      | 7,730,817      | 8,375,000     |
| School Generated Funds                | 4,500,000      | 2,112,483      | 4,500,000     |
| _                                     |                |                |               |
| Total Expenditures _                  | 268,725,224    | 262,798,451    | 280,272,177   |
| O and the O and the                   |                | 0.04= 0==      |               |
| Operating Surplus                     | -              | 2,647,277      | -             |